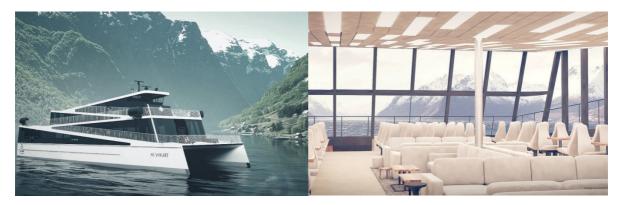

## <u>The new boat on the fjord cruise Flåm - Gudvangen and</u> <u>Gudvangen - Flåm</u>

The vessel is created to give tourists a new type of sightseeing experience. The design is inspired by a typical Norwegian mountain trail, twisting and turning up the steep mountain sides. On the boat passengers are free to explore the whole outer deck on "tarails" surrounding the passenger lounge. Here you can take a walk on the boat while enjoying the scenery around you. The vessel is developed for hybrid electrical propulsion.