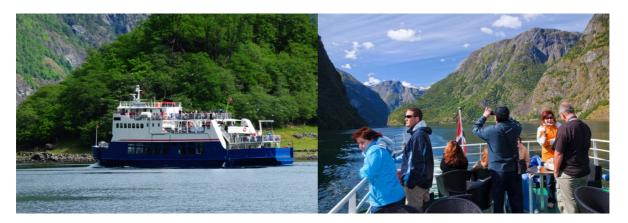

## <u>The ordinary boat on the fjord cruise Flåm - Gudvangen and</u> <u>Gudvangen -Flåm</u>

The ordinary vessel is a traditional boat on this part of the fjord cruise journey with both an upper deck and a lower deck for the tourists as well as cafeteria and outdoor seats. This boat is running calm and using some more time on the fjord than the new vessel.