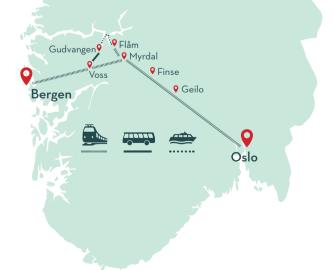

# Tour highlights

- The scenic Bergen Railway
- · The breathtaking Flåm Railway
- Fjord cruise on the world famous UNESCOprotected Nærøyfjord and the magnificent Aurlandsfjord

#### Duration

Train Bergen-Myrdal, approx. 2 hours
The Flåm Railway, approx. 1 hour
Fjord cruise Flåm-Gudvangen, approx. 2 hours
Bus Gudvangen-Voss, approx. 1 hour
Train Voss-Bergen, approx. 1,5 hours
Train Voss-Oslo, approx. 5,5 hours
Train Oslo-Geilo, approx. 3,5 hours
Train Oslo-Finse, approx. 4,5 hours
Train Oslo-Bergen, approx. 6,5 hours
Train Oslo-Myrdal, approx. 5 hours