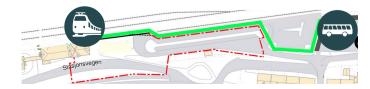

## Voss Railway- and Bus Station

TRAIN: If your route from Bergen is directed to Gudvangen, depart the train at Voss. If your route is directed to Myrdal, continue at the same train.

BUS: The bus to/from Gudvangen arrives/departs a 250 meter walk from the railway station following the signs or the instructions from the staff. Bus to Gudvangen is marked "950 Gudvangen - Norway in a nutshell®".

## Map Voss

Please follow the green line in the map below between the Voss Train station and the Voss Bus station.

The bus is marked "950 Gudvangen - Norway in a nutshell®"