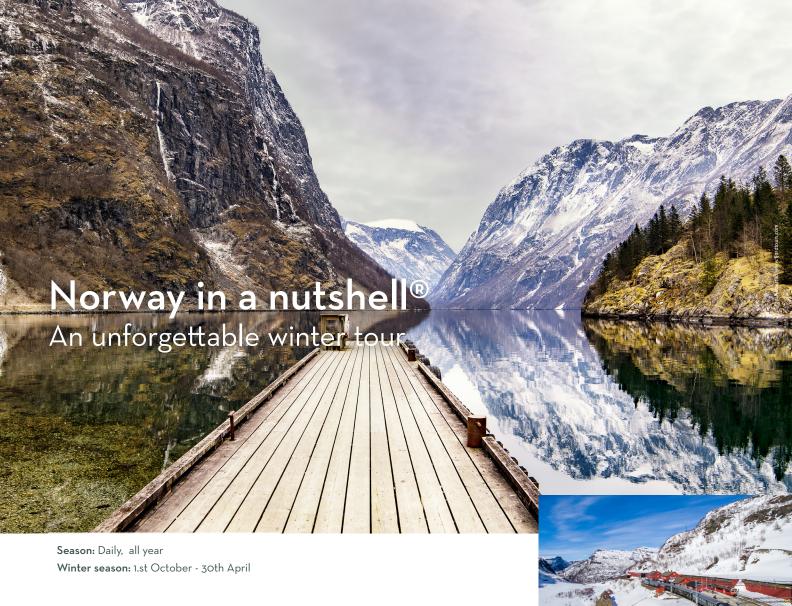

Take the legendary Norway in a nutshell® tour during the winter season for a truly unforgettable experience! See breath-taking fjord and mountain scenery and ride the Flåm Railway through the snow covered Flåm Valley. Go on a winter adventure and get to know the local culture.

## Winter tour highlights

- The Bergen Railway through the most beautiful fjord- and mountain scenery, with frozen lakes, rivers, snowy landscapes, mountains and waterfalls
- The spectacular Flåm Railway winding down the Flåm Valley
  a true winter wonderland
- Fjord cruise in one of the most beautiful fjord areas in Norway, the narrow UNESCO listed Nærøyfjord